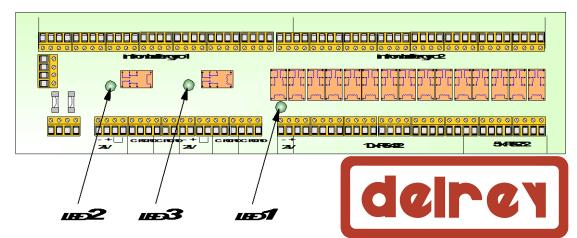

## **NORMAL RUNNING OPERATION**

- In Normal operation gyro distributor switch is set to AUTO and Distributor 1 is in use.
   3 green LED indicators on the UPC-MUX relay panel are illuminated.
- 2) If a fault in Distributor 1 occurs, the UPC-MUX panel will automatically switch to Distributor 2 and an Alarm will sound at the Central Alarm System panel. The 3 green LED indicators on the relay panel are dark.

## TEST PROCEDURE

- A) With GDS (gyro distribution switch) in Position AUTO all
  3 green LED's on the UPC-MUX relay panel are illuminated.
- B) With GDS (gyro distribution switch) in Position 1 all
  3 green LED's on the UPC-MUX relay panel are illuminated if the system is running normally.
- C) With GDS (gyro distribution switch) in Position 2 only the left hand LED (2) on the UPC-MUX relay panel is illuminated. No Alarm is triggered.